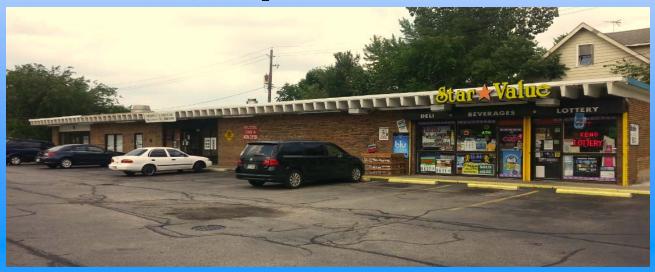

## FOR LEASE 3685 W. 105th Street Cleveland, Ohio

1,600 square feet available

**Description:** The building sits at the intersection of W. 105th/Bellaire and Jasper about a mile NE of I71 and a mile South of Lorain and W. 105th.

Co-Tenants: Star Value Convenient and La Bendicion Restaurant

**Nearby Tenants:** Family Dollar, Save A Lot, Shoppers World, Villa, Rainbow, Payless Shoes, Rent A Center, Aaron Rents, etc.